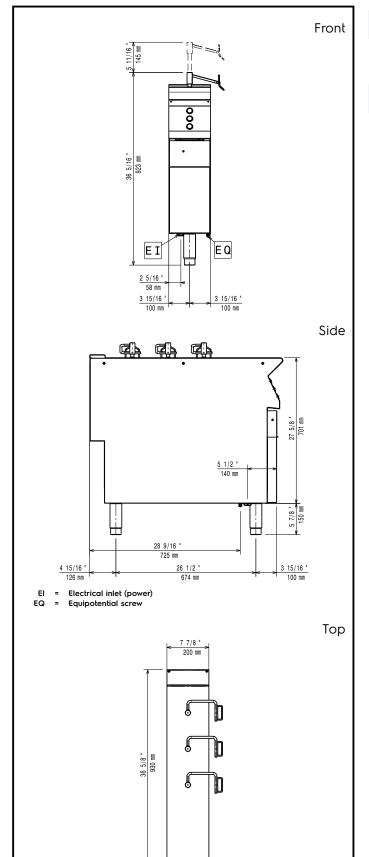

## **Key Information:**

External dimensions, Width: 200 mm
External dimensions, Depth: 930 mm
External dimensions, Height: 850 mm
Net weight: 40 kg